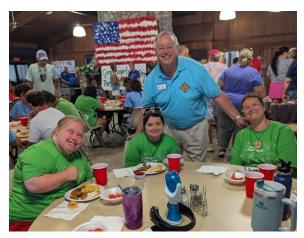

Our first meeting for Jaycee Camp Hope Weekend, which is July 21st to the 23rd. This weekend is a long-standing tradition that each of our member cherishes. It is held in conjunction with the SC Jaycees and is and has been our number one priority project. Camp Hope is held at the Clemson Outdoor Labs and is a camp for mentally challenged citizens who can enjoy their friends, activities, and the dedicated camp counselors. The campers are always super excited to show all of us the surroundings, where they live and what they participate in. The Jaycees and the honorary groups join the campers to enjoy lunch and the presentation the campers put on for us every year is extremely heart-touching.