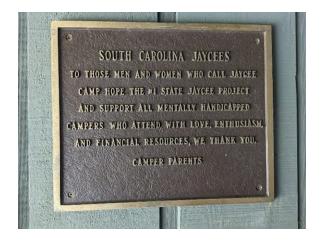

Our first meeting for Jaycee Camp Hope Weekend, which is July 21st to the 23rd. This weekend is a long-standing tradition that each of our member cherishes. It is held in conjunction with the SC Jaycees and is and has been our number one priority project. Camp Hope is held at the Clemson Outdoor Labs and is a camp for mentally challenged citizens who can enjoy their friends, activities, and the dedicated camp counselors. The campers are always super excited to show all of us the surroundings, where they live and what they participate in. The Jaycees and the honorary groups join the campers to enjoy lunch and the presentation the campers put on for us every year is extremely heart-touching.